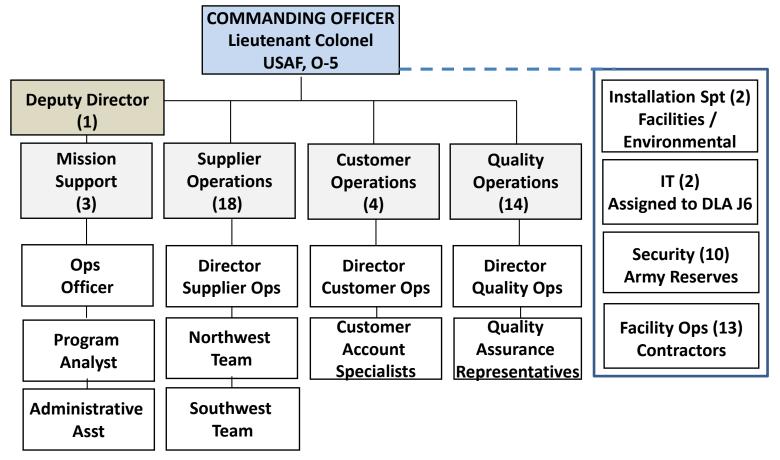

### **Americas West Organization**

58 DLA positions

31 Energy FTEs in San Pedro / 10 forward-postured QARs / 27 DLA-funded enablers