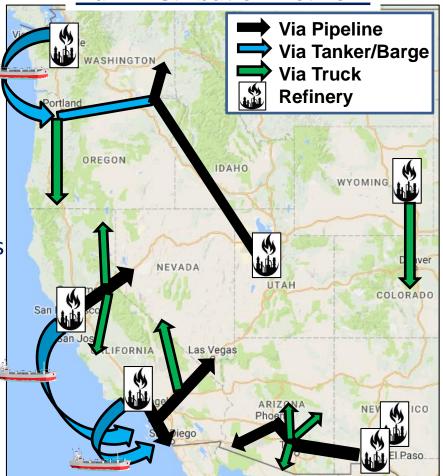

## **AMW Bulk Supply Chains**

### Product Suppliers Rocky Mtn/West Coast (RMW) Purchase Prgm

| Washington           |
|----------------------|
| US Oil (Jet A)       |
| BP (F76, Jet A, JP5) |
| Epic Aviation (JP8)  |

SF Bay Area Valero (JP5) Phillips 66 (F76) Equilon (Jet A) Epic Aviation (JP8)

So. California Tesoro (F76, Jet A) Chevron (Jet A)

MT, WY, UT, NM, TX Calumet (Jet A) Sinclair (Jet A) Tesoro (Jet A) Phillips 66 (Jet A) Western (Jet A)