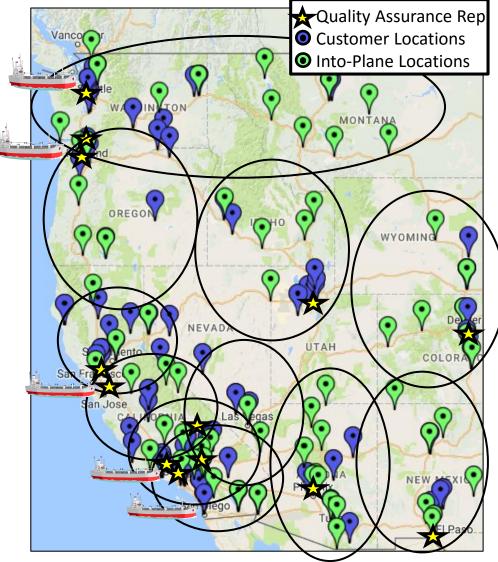

# **Quality Operations & Mobility Contracts**

#### Product Quality / Contract Surveillance

- Secure Fuel Missions
- Pipeline Inspections
- Tanker Inspections
- Barge Inspections
- Tank Truck Inspections
- Bulk Fuel Container Inspections
- Rail Car Inspections
- DOE Inventory Surveillance

#### Procedural Accountability

- Fuel Operation Audits / Inventory
- Customer Visits
- Into-Plane Inspection / Audits
- Bunker Contract Inspections / Audits
- Fuel Laboratory Audits

#### Vendor Quality

- Pre- / Post-Contract Award Surveys
- Fuel Supplier / Vendor Visits
- Cryogenic Supplier / Vendor Visits