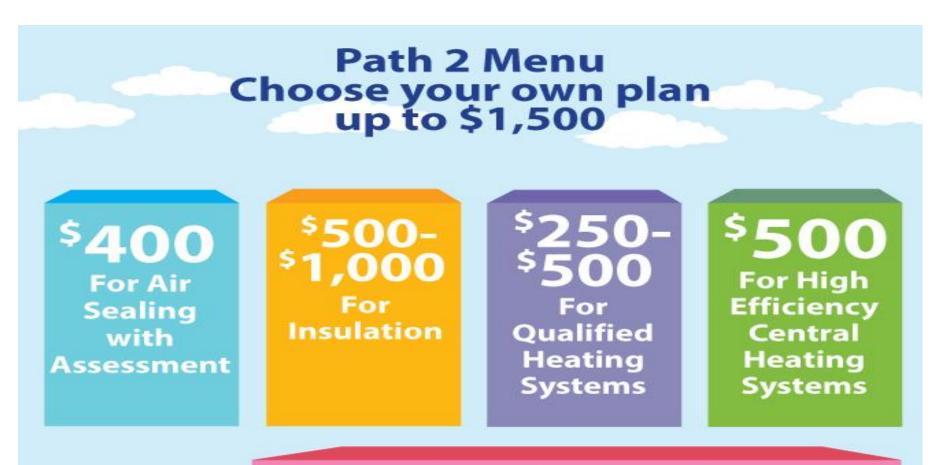

#### **Home Energy Savings Program**

ADDITIONAL INFO \$100 Next Step Bonus for one additional menu measure in conjunction with Air Sealing with Assessment